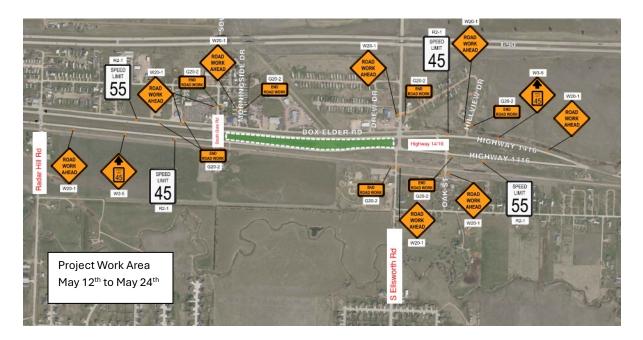

## May 12 to May 17:

- Work continues in the Highway 1416 median, continuing West from the Ellsworth Road Intersection.
- Work will include activities next to Highway 1416, but all lanes will remain open.
- No road closures are anticipated during this week.

## May 19 to May 24:

- Work continues in the Highway 1416 median, continuing West from the Ellsworth Rd Intersection toward the South Gate Road Intersection.
- Work will include activities next to Highway 1416, but all lanes will remain open.
- No road closures are anticipated during this week. Work is anticipated to be nearing the South Gate Rd Intersection, but will not yet affect traffic.
- Updated preliminary schedules indicate the week of May 26<sup>th</sup> for crossing South Gate Road. Please continue to monitor for weekly updates.

## Work Area - May 12th to May 24th: